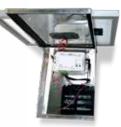

#### **CONTROL CABINET/BATTERY**

Construction: Aluminum Mount: Under Solar Panel Seal: Weather Resistant Access: Top Hinged Design: Clean and Simple for Easy Maintenance Batteries: 12 volt Sealed. Available locally. Shown with CrossTalk Controller upgrade