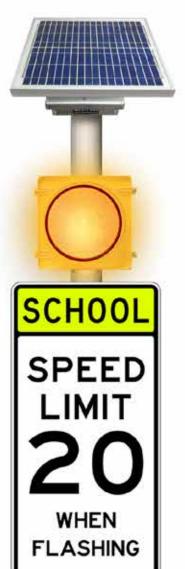

# SCHOOL ZONE BEACONS MODEL ECO 112-S12

K&K Systems' ECO School Zone Warning Beacon System features a single 12" ultra-bright amber colored LED to draw drivers' attention to the warning sign. The beacon is powered with proven reliable solar power with the solar panel mounted directly to the control box for efficiency and a clean design. Solar power is very beneficial by allowing the freedom to locate or relocate a sign any where it is needed without the costly installation requirements associated with electric (AC) powered signs.

Meets ITE Standards (Institute of Transportation Engineers)

SPEED LIMIT

WHEN FLASHING

### **SOLAR PANEL**

K&K utilizes the most up-to-date solar and electronics to maintain power levels through rain, shine, sleet, or snow.

## **SIGNAL HEAD HOUSING**

Size: 12" Material: Polycarbonate or aluminum Color: Black or Yellow Visor: 360 degree Cap Quantity: 1

#### **LED SIGNAL**

Color: Amber Seal: Weather resistant LED Bulbs: 1 - Meets ITE Standards