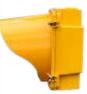

## **SIGNAL HEAD HOUSING**

Size: 12" Material: Polycarbonate or aluminum Color: Black or Yellow Visor: 360 degree Cap Quantity: 1