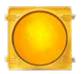

#### **LED SIGNAL**

Color: Amber Seal: Weather resistant LED Bulbs: 1 - Meets ITE Standards